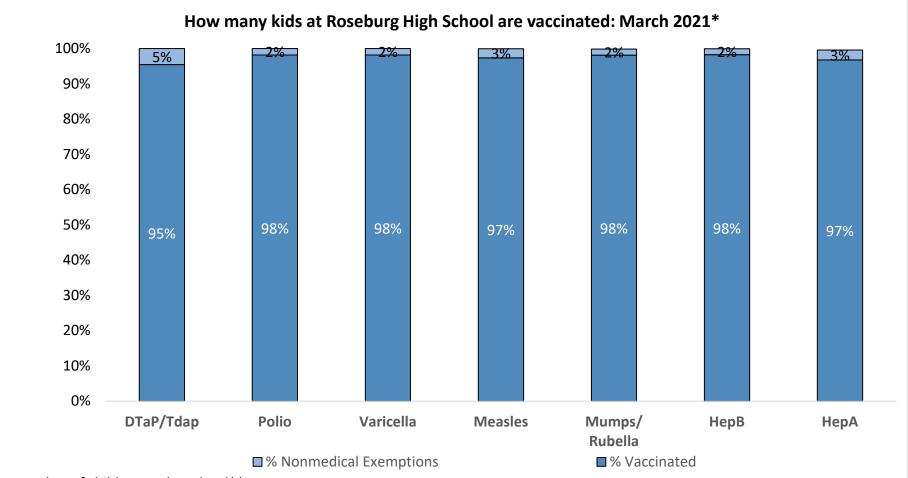

Number of children at the school\*\*: 1479

Percent of children with no immunization or exemption record: 0%

Percent of children with a medical exemption for one or more vaccine(s): 0%

<sup>\*</sup> Not all immunizations are required for all grades. These numbers may not total 100% if some children have medical exemptions, or are incomplete or in process with immunizations but do not need an exemption because they are on schedule.

<sup>\*\*</sup>There is/are also 1 child(ren) enrolled for whom immunizations are not required to be reported because their records are tracked by another site or they attend fewer than 5 days per year.