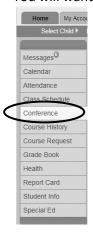

Once you log into Synergy ParentVue, you will see a menu on the left side. You will want to click on "Conference."

If you have multiple students in PVUE, please make sure the student name is appearing in **YELLOW** highlighted letters before proceeding.