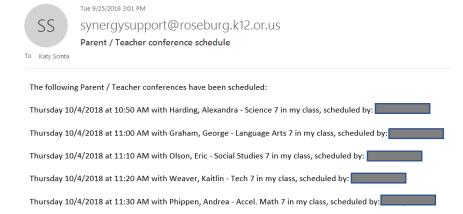

## This is what your email will look similar to:

## We recommend you print this email for reference.

If a conflict occurs and you **need to reschedule** your conference, you can do so by logging back into PVUE and review other available times. Once you find one that will work for your schedule simply uncheck your existing conference time and select the new time.