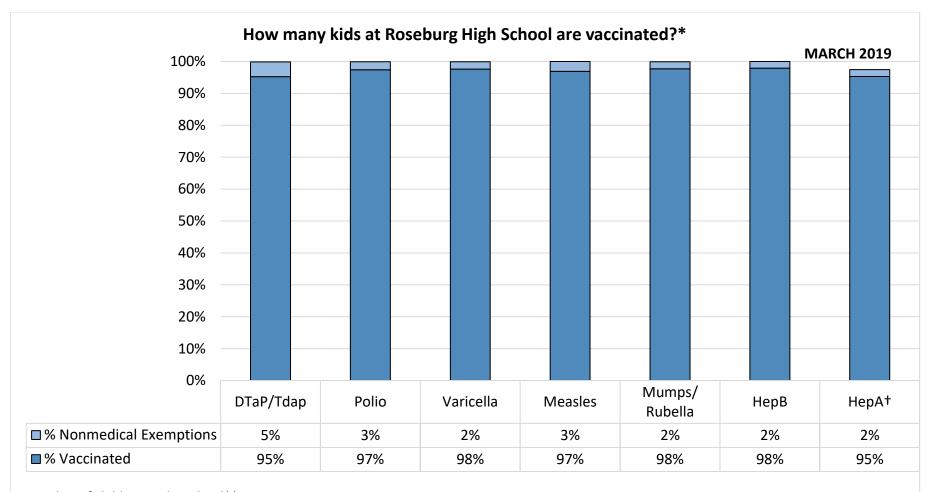

Number of children at the school\*\*: 1,425

Percent of children with no immunization or exemption record: 0%

Percent of children with a medical exemption for one or more vaccine(s): 0%

<sup>\*</sup> Not all immunizations are required for all grades. These numbers may not total 100% if some children have medical exemptions, or are incomplete or in process with immunizations but do not need an exemption because they are on schedule.

<sup>\*\*</sup>There is/are also **0** child(ren) enrolled for whom immunizations are not required to be reported because their records are tracked by another site or they attend fewer than 5 days per year.

<sup>†</sup>Blanks indicate this vaccine was not required in the grades at this school, or this vaccine was required for fewer than 10 children.